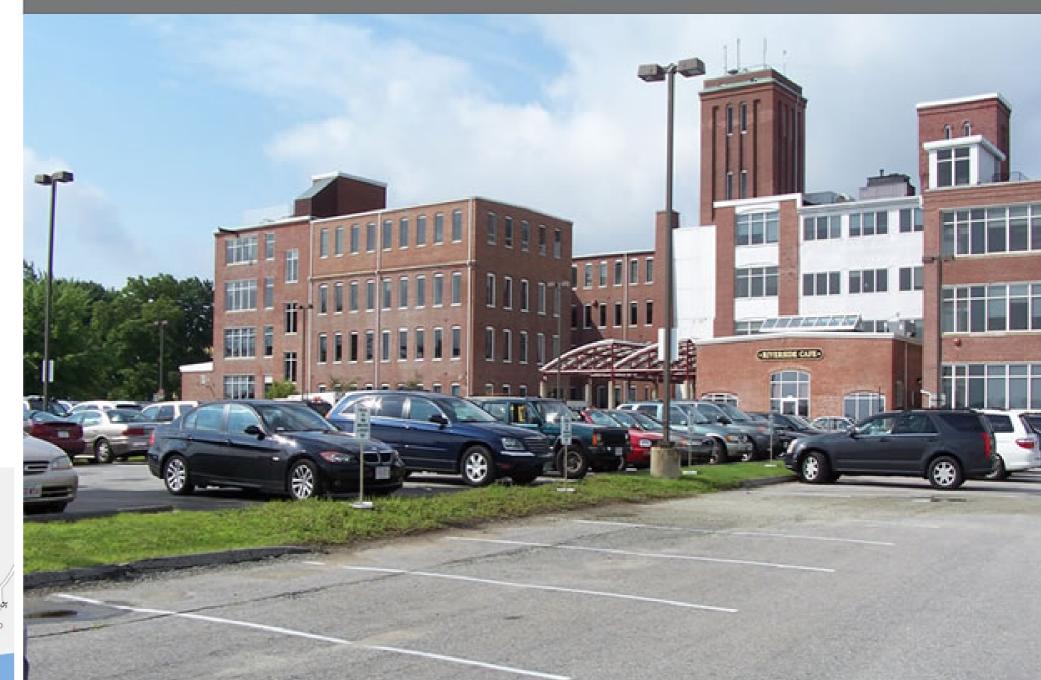

### Towle Office Building 260 Merrimac Street, Newburyport, MA 01950

87430 SF Professional Office Building Up To 694 and 9,825 SF Available

#### Tenants

DOWNTOWN

Newburyport

Healthcare Complete Riverside Cafe and Diner Inc. Mass General Brigham Medical Group - Pentucket DARLING CONSULTING GROUP DORE & WHITTIER, INC.

For more information call 1-212-279-6100 THE FIRST REPUBLIC CORP. OF AMERICA