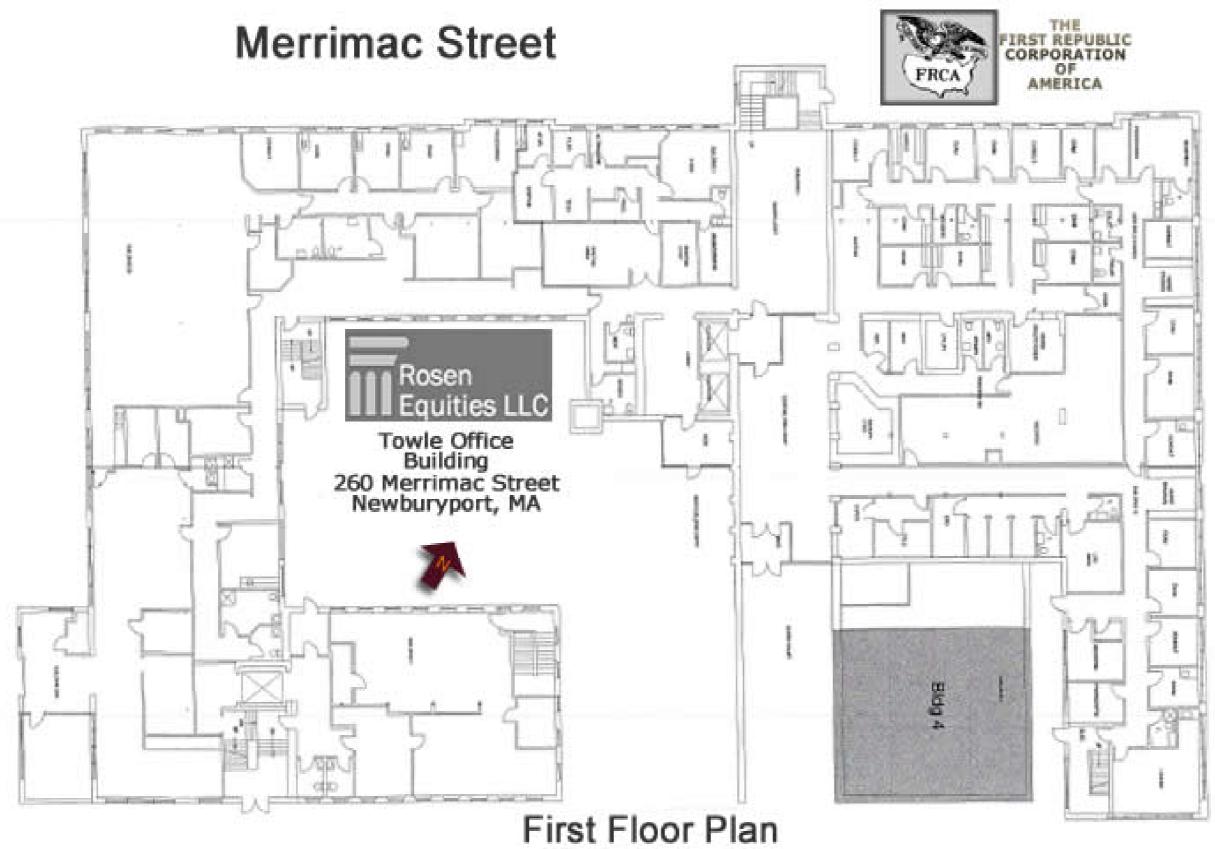

#### irst Floor Plan 26,793.8 SF

| Demographics             |          |
|--------------------------|----------|
| (15 Mile Radius)         |          |
| Population               | 313,604  |
| Households               | 123,862  |
| Average Household Income | \$98,081 |
| Median Age               | 44.1     |