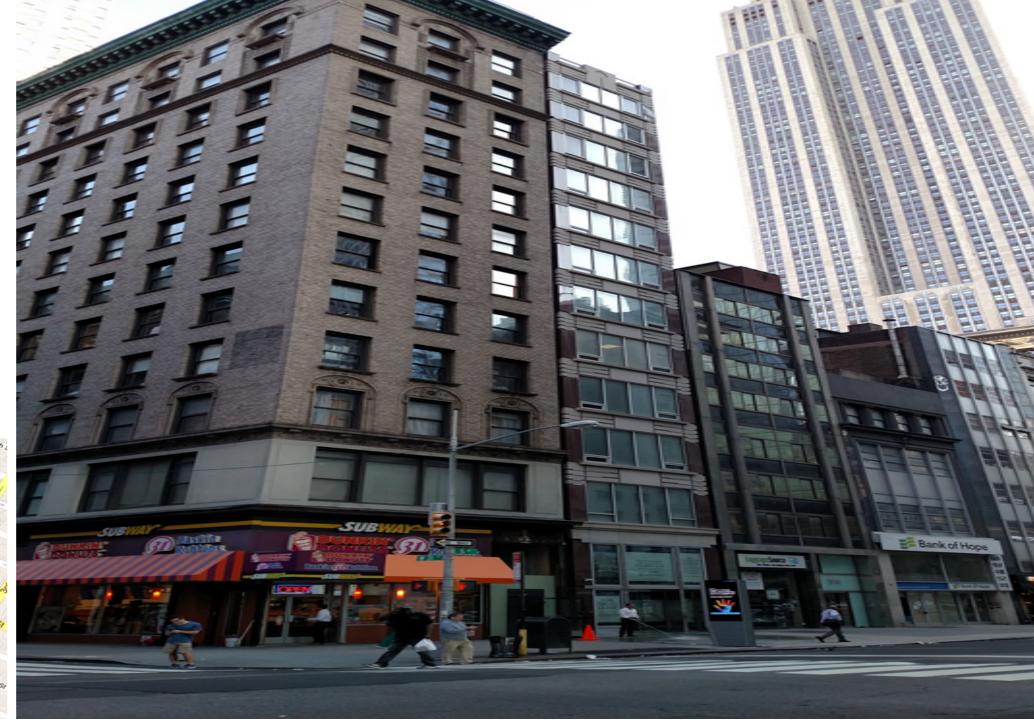

302 FIFTH AVE, New York, NY 10001

76500 SF Up to 24,015 SF Available

This 13 story office building features 24/7 building security windows on 3 sides, wood floors throughout and is undergoing a \$1M lobby and elevator renovation renovation project Built: 1916 Architect: George & Edward Blum