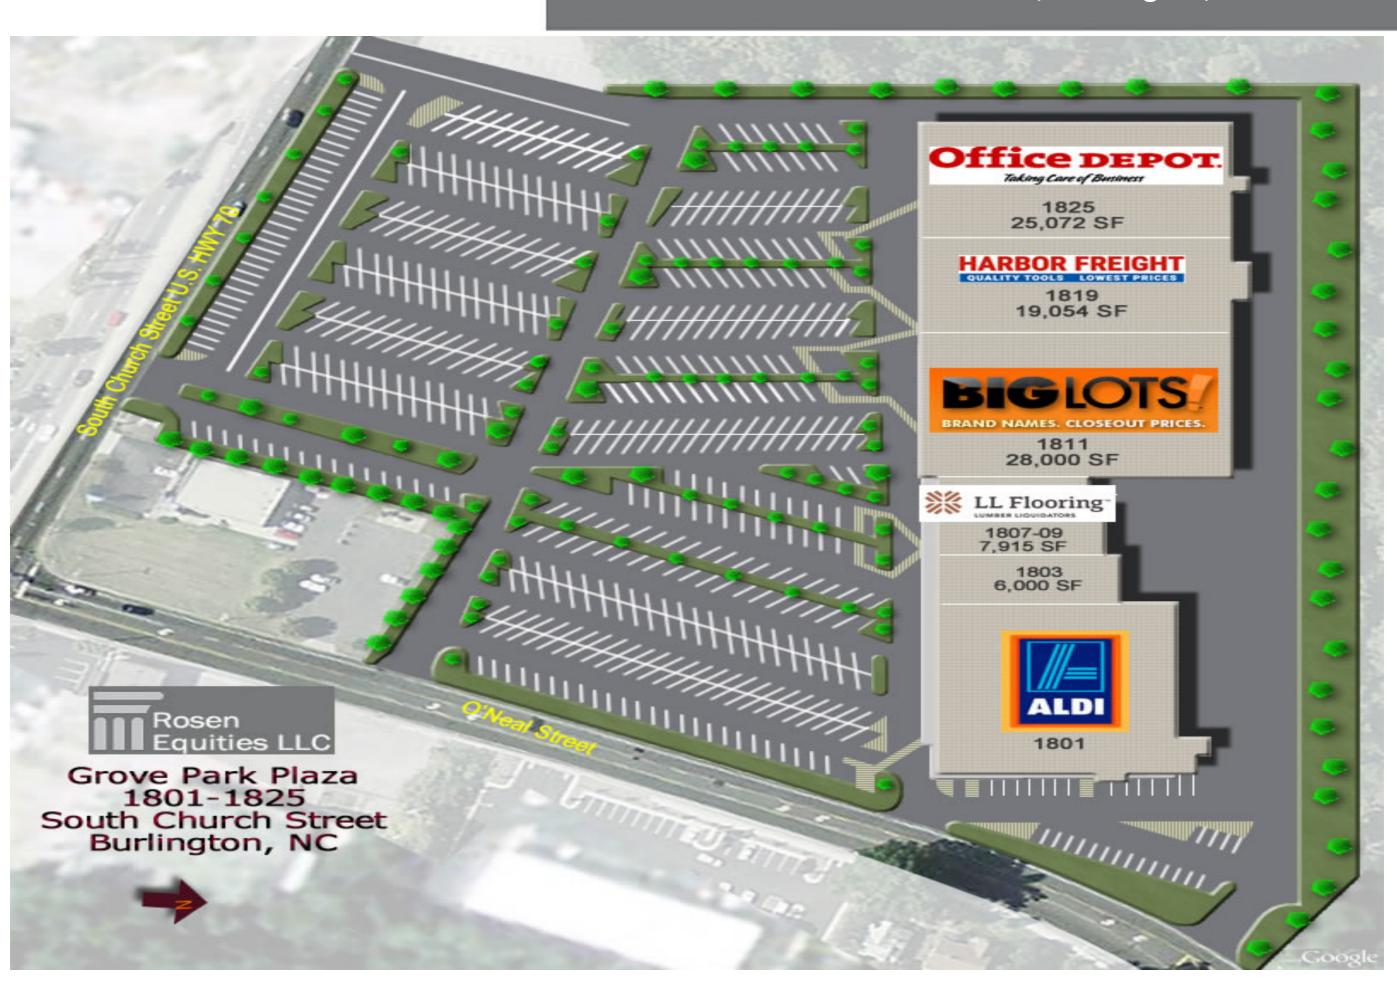

# Grove Park Plaza

1801-1825 South Church Street, Burlington, NC 27215

86041 SF Center

#### Tenants

Office Depot

Big Lots

Harbor Freight Store No. 505