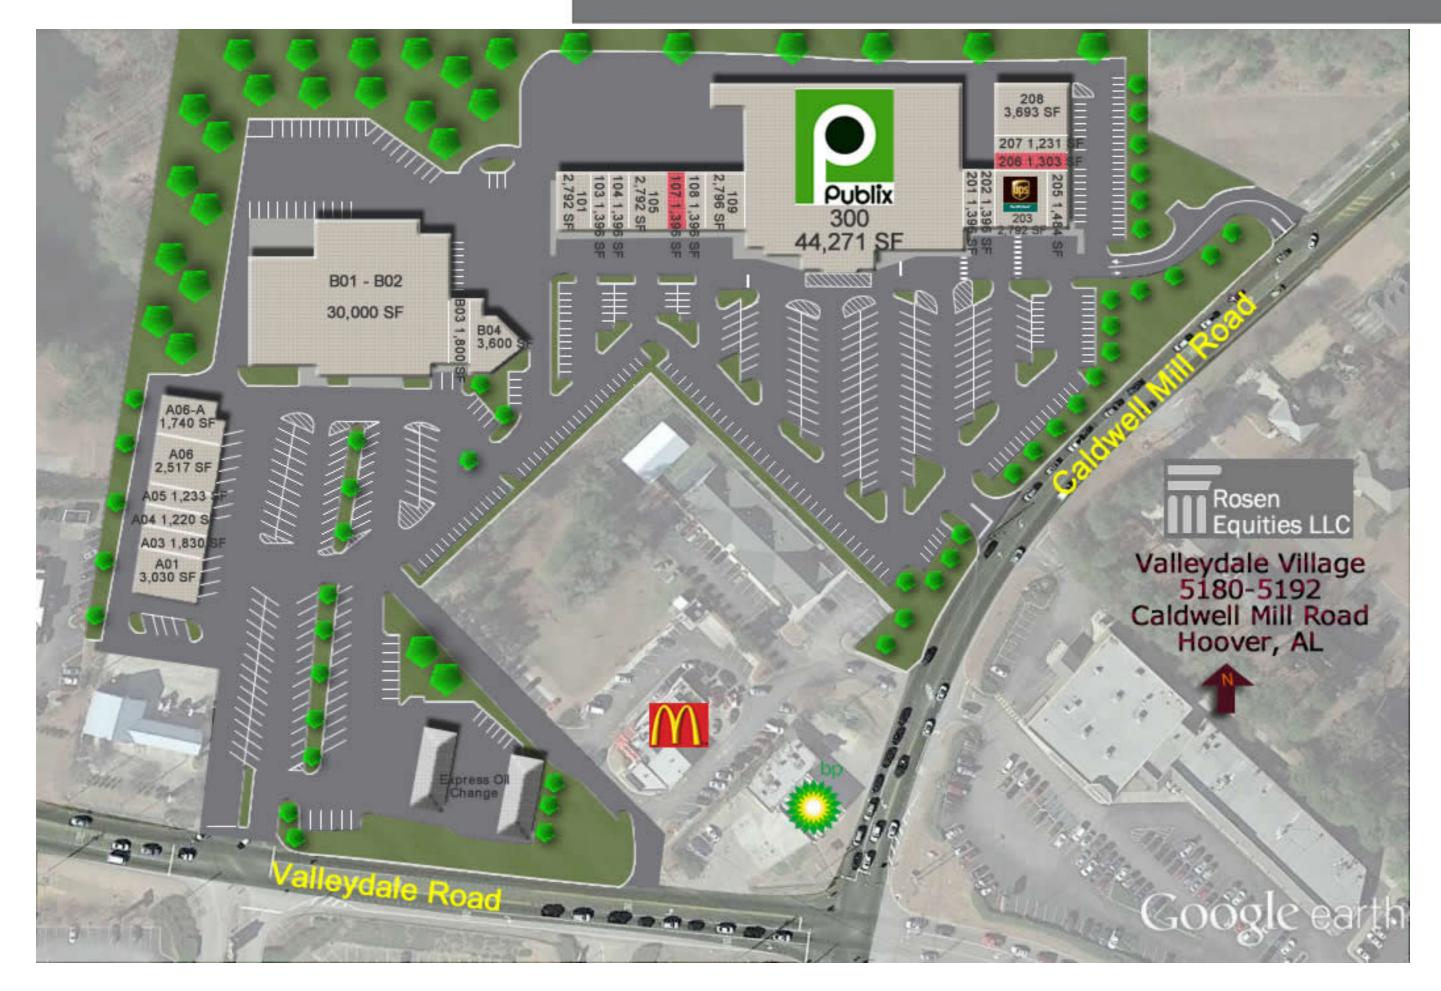

### Valleydale Village 5180-5192 Caldwell Mill Road, Hoover, AL 35244

118465 SF Center Up To 1,303 and 1,396 SF Available

the the most

#### Tenants Publix

For more information call 212-249-1550 ROSEN EQUITIES LLC 40 East 69th Street New York, NY 10021 jvickers@rosenequitiesllc.com