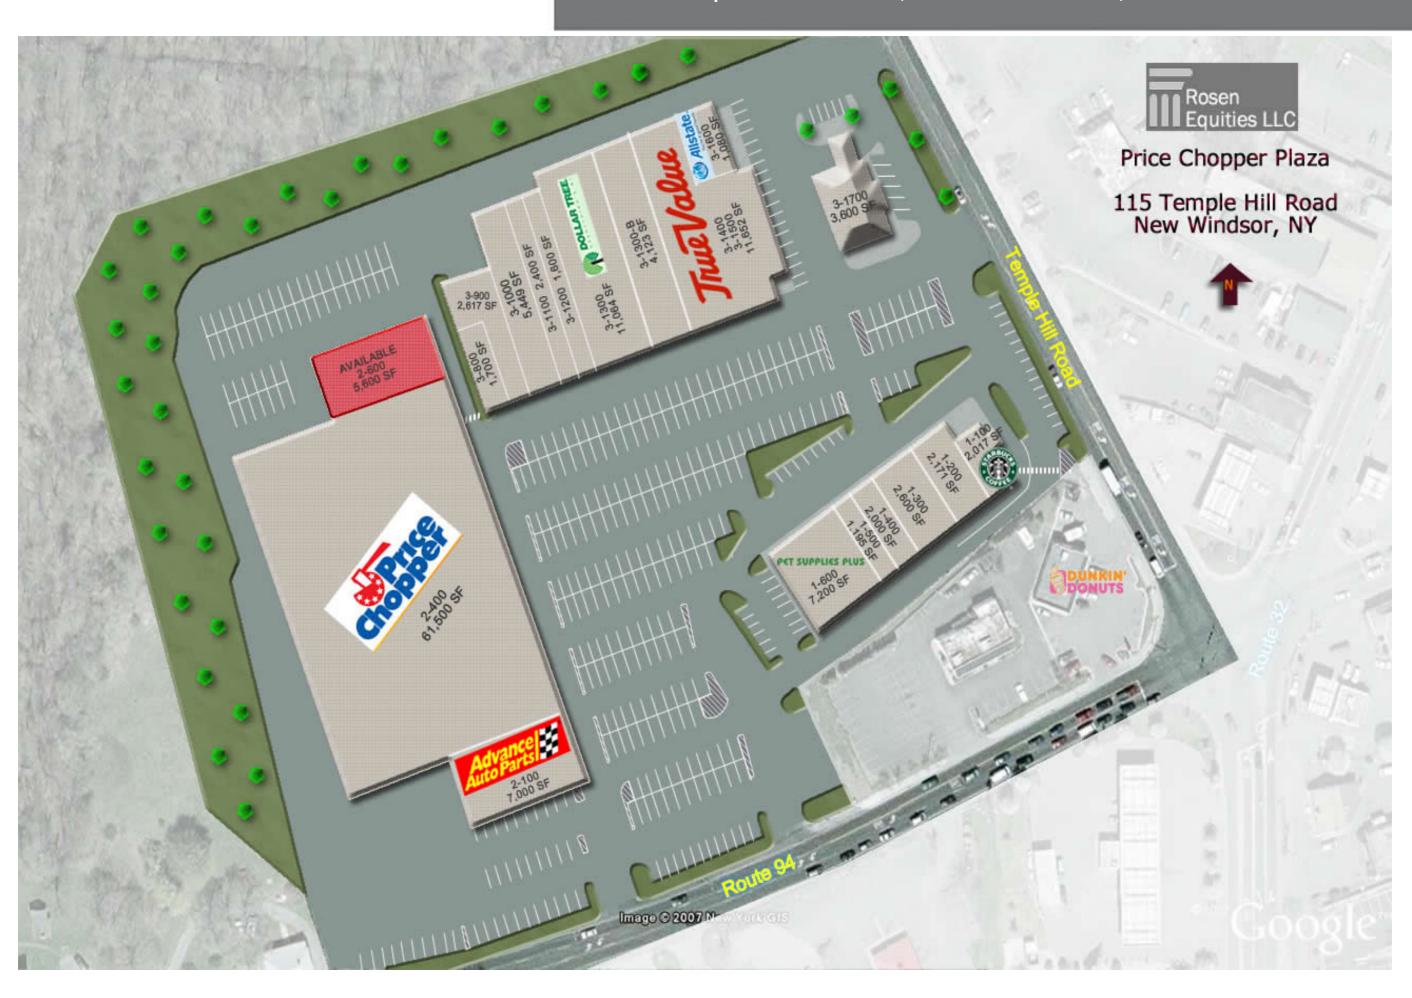

# Price Chopper Plaza 115 Temple Hill Road, New Windsor, NY 12553

136566 SF Center
Up To 5,600 SF Available

### Tenants

Allstate Phillip's Agency
Cupcake Factory
Great Wall Chinese Restaurant
Overtone's Salon
Dollar Tree Stores, Inc.

# Price Chopper Plaza

115 Temple Hill Road, New Windsor, NY 12553