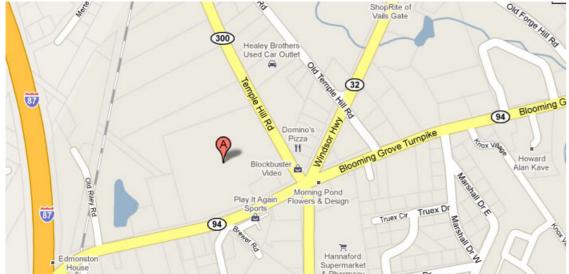

# Price Chopper Plaza 115 Temple Hill Road, New Windsor, NY 12553

136566 SF Center
Up To 5,600 SF Available

# Price Chopper Plaza

115 Temple Hill Road, New Windsor, NY 12553