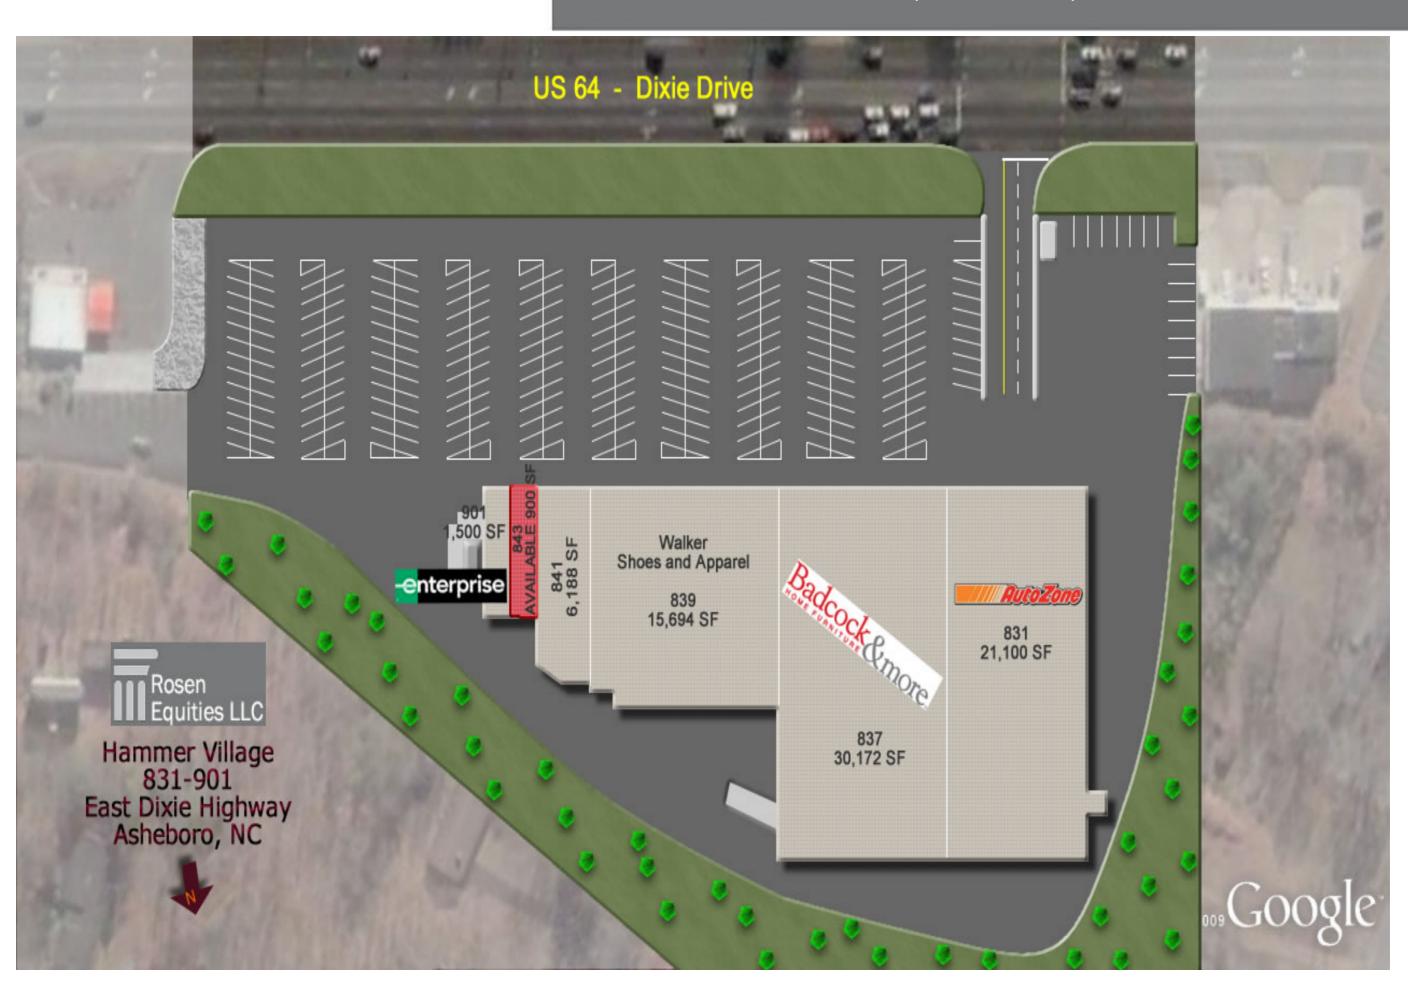

## Hammer Village Shopping Center 831-901 E. Dixie Drive, Asheboro, NC 27203

75554 SF Center Up To 900 SF Available

Great Visibility At Signalized Intersection

## **Tenants**

Walker Shoes and Apparel AZ # 4484-02-01 **Enterprise Leasing** 

For more information call 212-249-1550 ROSEN EQUITIES LLC 40 East 69th Street New York, NY 10021 jvickers@rosenequitiesllc.com

## Hammer Village Shopping Center

831-901 E. Dixie Drive, Asheboro, NC 27203