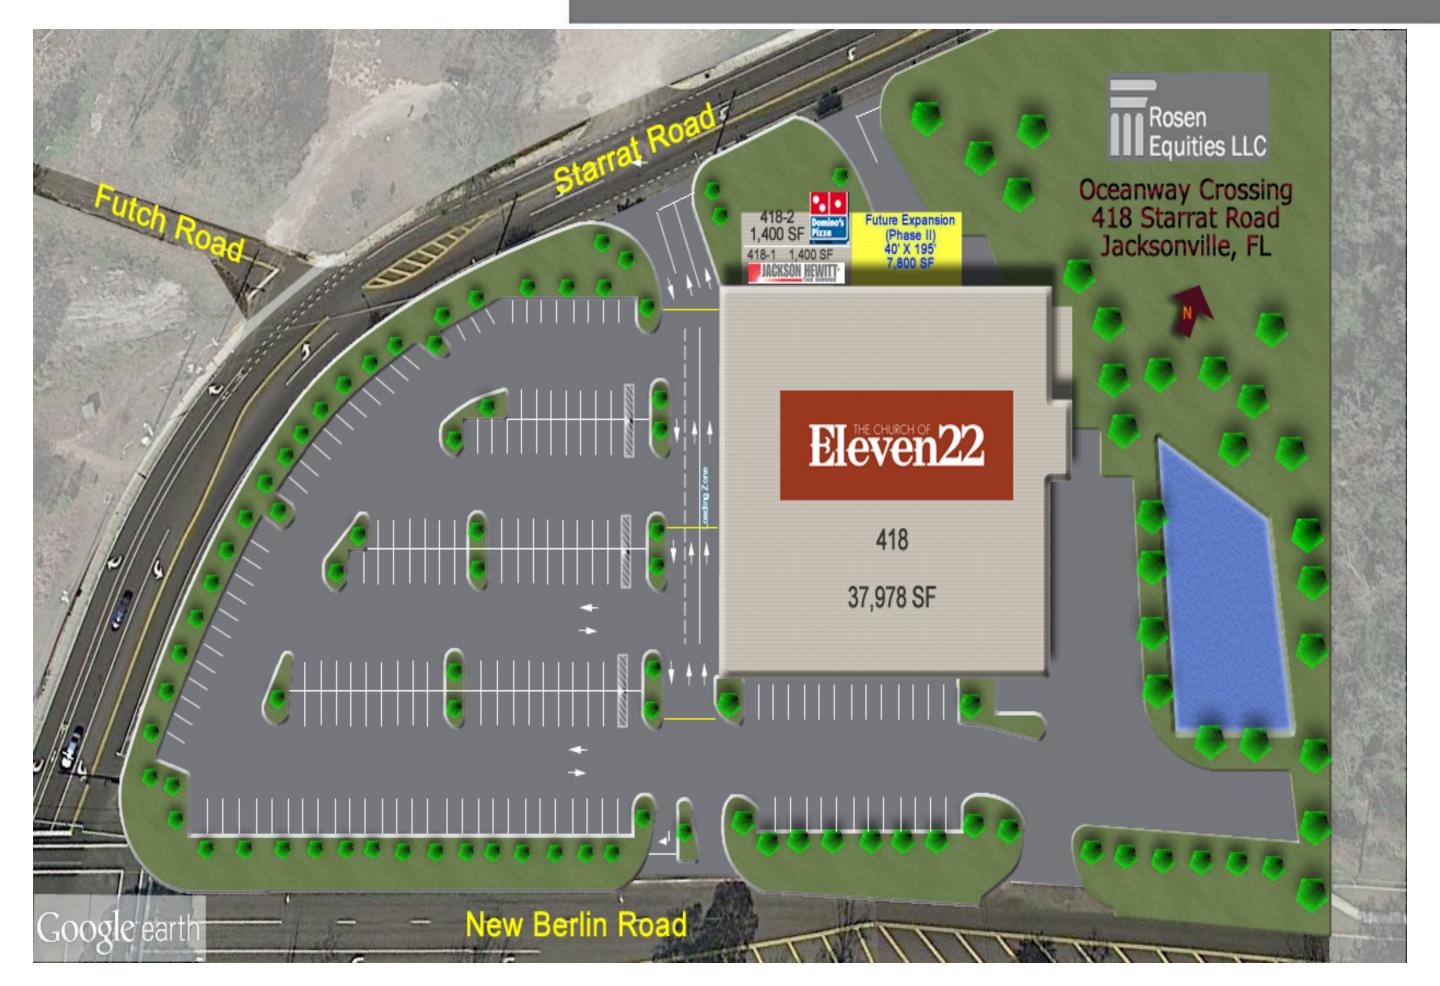

## Oceanway Crossing 418 Starratt Road, Jacksonville, FL 32226

Rew Berlin Rd

## Tenants

The Church of Eleven 22 Domino's Pizza Jackson Hewitt Tax Service

For more information call 212-249-1550 ROSEN EQUITIES LLC 40 East 69th Street New York, NY 10021 jvickers@rosenequitiesllc.com