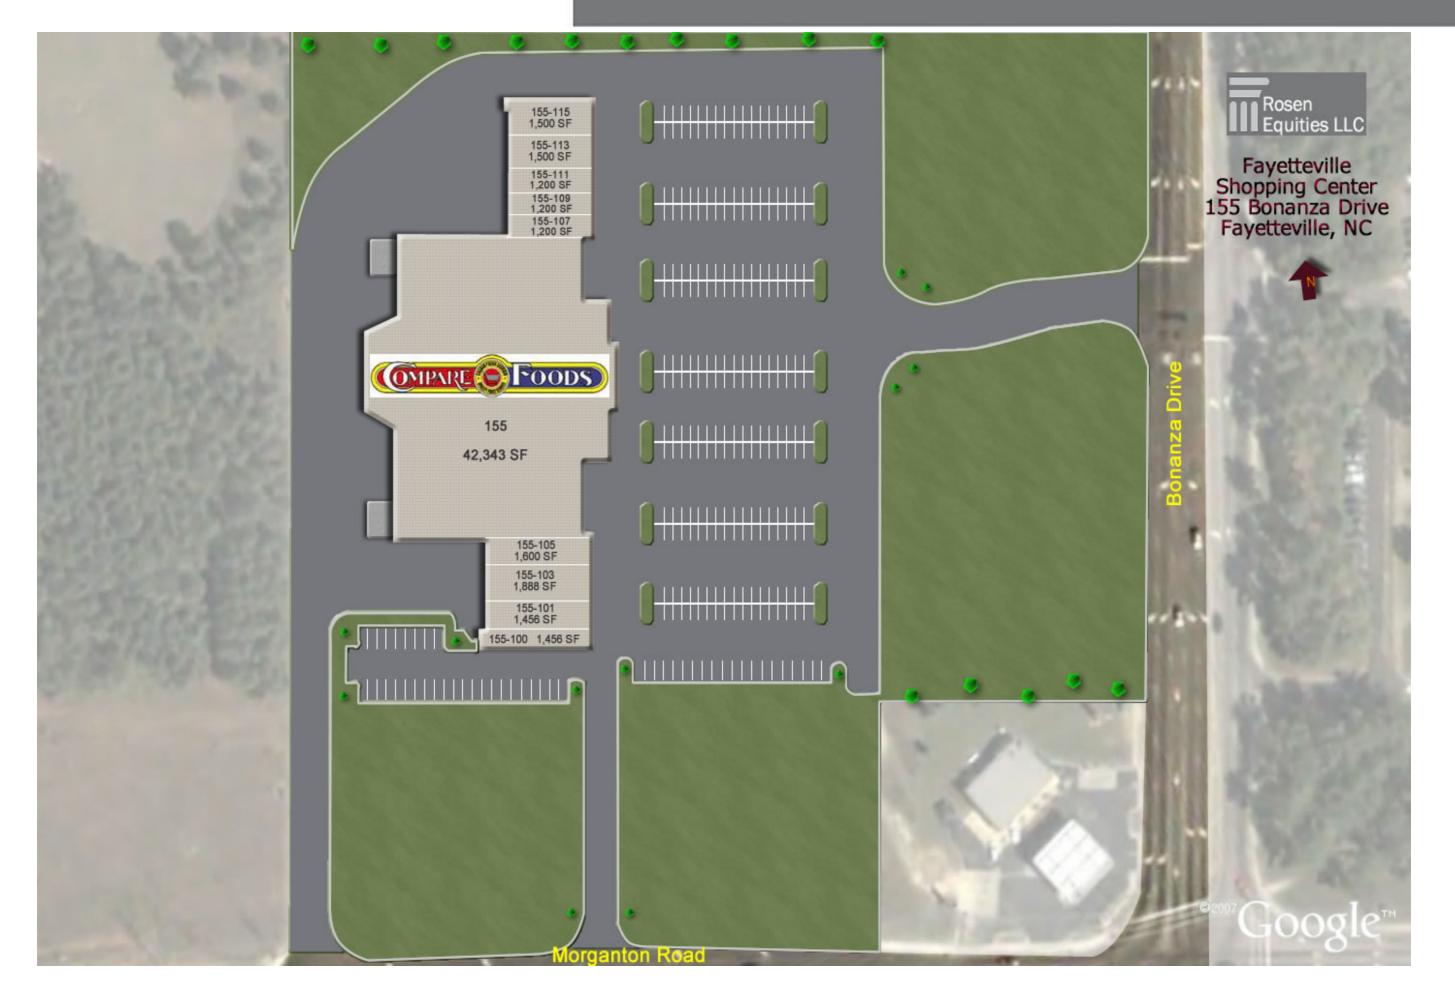

### Fayetteville Shopping Center 155 Bonanza Drive, Fayetteville, NC 28303

#### Tenants

Super Compare Foods Little Caesar's Pizza Metro PCS Authorized Dealer

For more information call 212-249-1550 ROSEN EQUITIES LLC 40 East 69th Street New York, NY 10021 jvickers@rosenequitiesllc.com